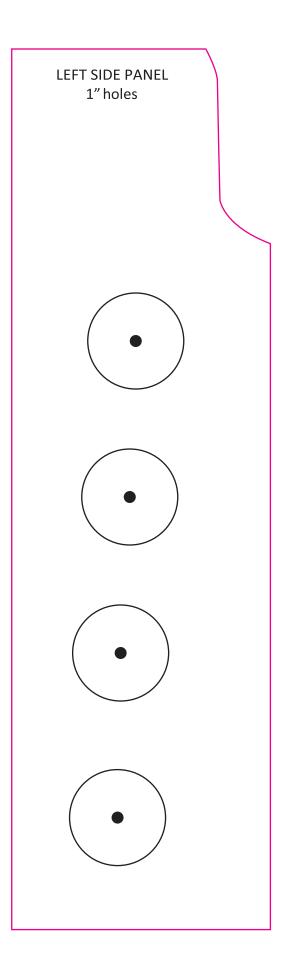

## PERLARS RACING Permitted Snow Cross Venting

These venting templates are for the 2020 Polaris 600R vehicles only. No deviation from these template locations/hole size is allowed. To download the venting templates visit the Polaris Snowmobile Racing website at

https://snowmobiles.polaris.com/en-us/team-polaris/racer-resources/

This is allowed in all stock Snow Cross classes

Small holes are to be drilled to 5/8" Large holes are to be drilled to 1"

Small holes are to be drilled to 5/8" Large holes are to be drilled to 1"

Holes drilled from templates (use a step bit to drill holes)

Holes drilled from templates (use a step bit to drill holes)

It is recommended to install Frogzskin screen (#10032) over the vents in front of the primary clutch.