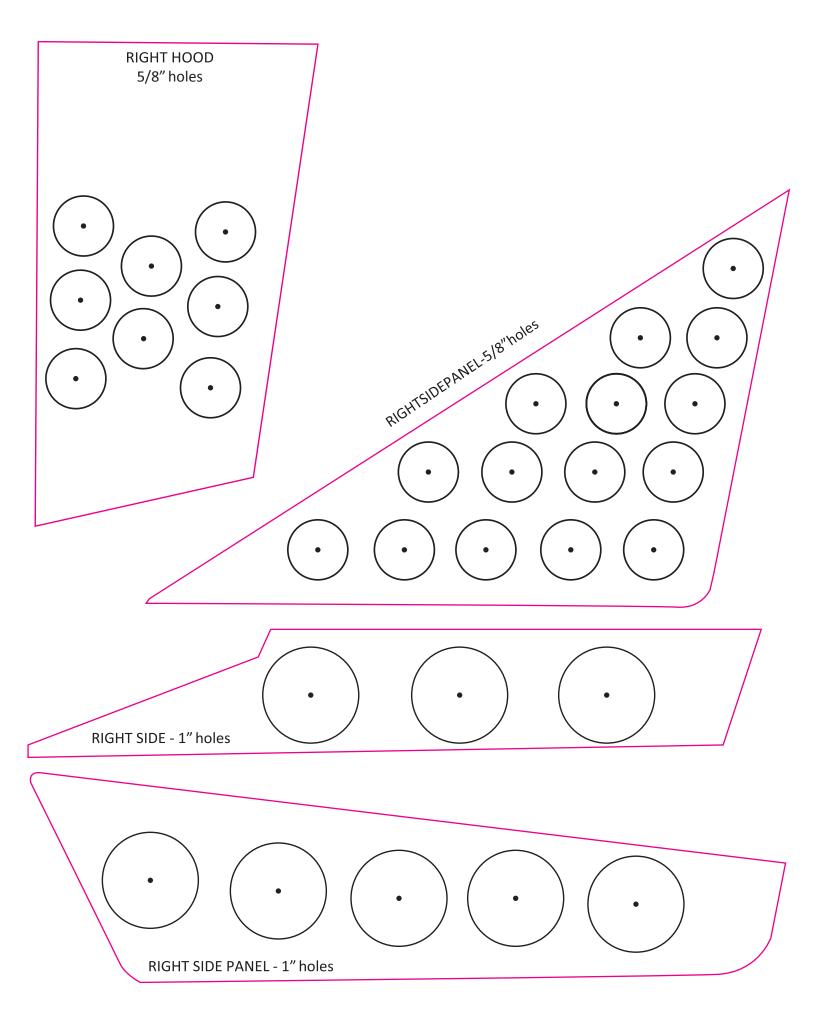

## PERLARS RACING Permitted Snow Cross Venting

These venting templates are for the 2020 Polaris 600R vehicles only. No deviation from these template locations/hole size is allowed. To download the venting templates visit the Polaris Snowmobile Racing website at

https://snowmobiles.polaris.com/en-us/team-polaris/racer-resources/

This is allowed in all stock Snow Cross classes

Small holes are to be drilled to 5/8" Large holes are to be drilled to 1"

Small holes are to be drilled to 5/8" Large holes are to be drilled to 1"

Holes drilled from templates (use a step bit to drill holes)

Holes drilled from templates (use a step bit to drill holes)

It is recommended to install Frogzskin screen (#10032) over the vents in front of the primary clutch.

L

RIGHT