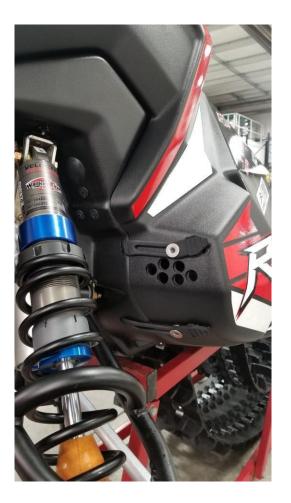

Holes drilled from templates (use a step bit to drill holes)

Holes drilled from templates (use a step bit to drill holes)

It is recommended to install Frogzskin screen (#10032) over the vents in front of the primary clutch.