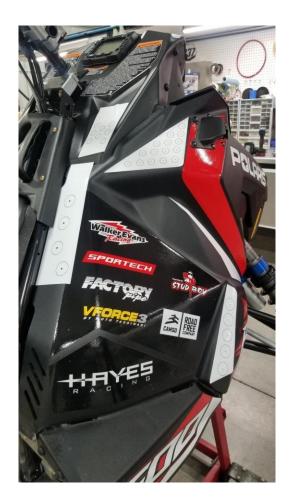

## PERLARS RACING Permitted Snow Cross Venting

These venting templates are for the 2020 Polaris 600R vehicles only. No deviation from these template locations/hole size is allowed. To download the venting templates visit the Polaris Snowmobile Racing website at

Holes drilled from templates (use a step bit to drill holes)

Holes drilled from templates (use a step bit to drill holes)

It is recommended to install Frogzskin screen (#10032) over the vents in front of the primary clutch.