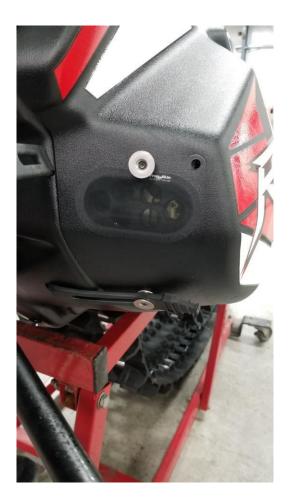

Holes drilled from templates (use a step bit to drill holes)

Holes drilled from templates (use a step bit to drill holes)

It is recommended to install Frogzskin screen (#10032) over the vents in front of the primary clutch.