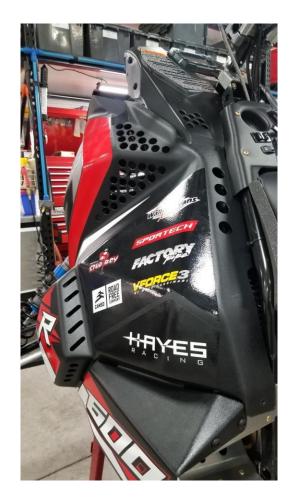

Holes drilled from templates (use a step bit to drill holes)

Holes drilled from templates (use a step bit to drill holes)

It is recommended to install Frogzskin screen (#10032) over the vents in front of the primary clutch.