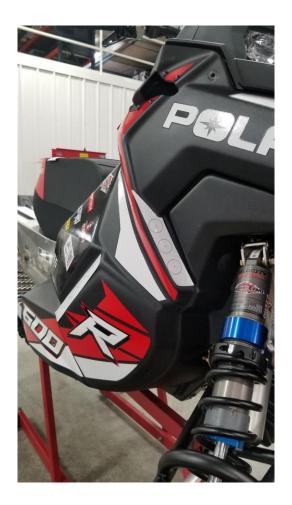

## PERLARS RACING Permitted Snow Cross Venting

These venting templates are for the 2020 Polaris 600R vehicles only. No deviation from these template locations/hole size is allowed. To download the venting templates visit the Polaris Snowmobile Racing website at

Holes drilled from templates (use a step bit to drill holes)

Holes drilled from templates (use a step bit to drill holes)

It is recommended to install Frogzskin screen (#10032) over the vents in front of the primary clutch.

L

RIGHT