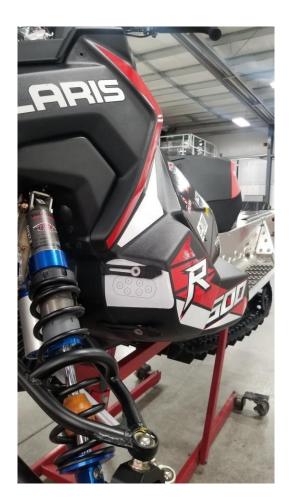

## PERLARS RACING Permitted Snow Cross Venting

These venting templates are for the 2020 Polaris 600R vehicles only. No deviation from these template locations/hole size is allowed. To download the venting templates visit the Polaris Snowmobile Racing website at

Holes drilled from templates (use a step bit to drill holes)

Holes drilled from templates (use a step bit to drill holes)

It is recommended to install Frogzskin screen (#10032) over the vents in front of the primary clutch.