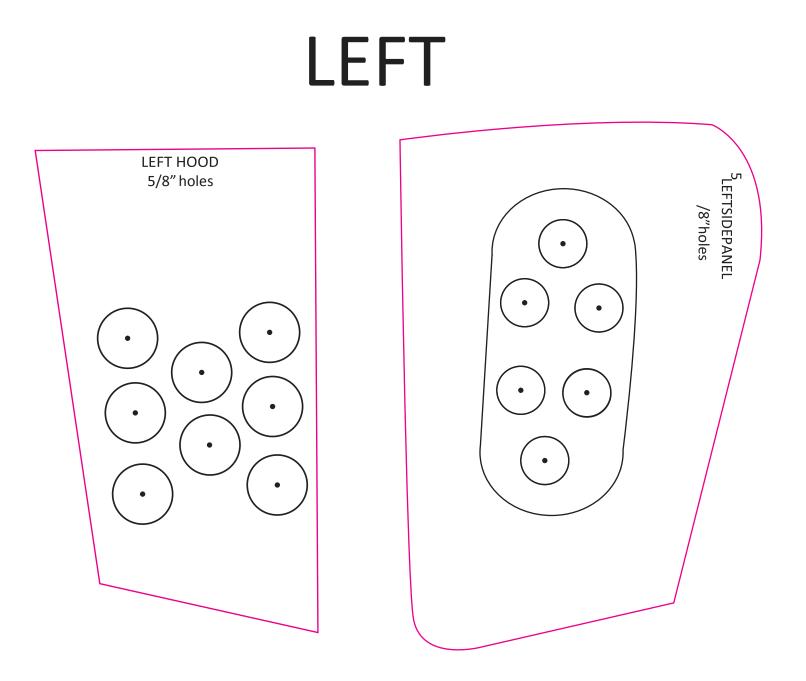

## PERLARS RACING Permitted Snow Cross Venting

These venting templates are for the 2020 Polaris 600R vehicles only. No deviation from these template locations/hole size is allowed. To download the venting templates visit the Polaris Snowmobile Racing website at

https://snowmobiles.polaris.com/en-us/team-polaris/racer-resources/

This is allowed in all stock Snow Cross classes

Small holes are to be drilled to 5/8" Large holes are to be drilled to 1"

Small holes are to be drilled to 5/8" Large holes are to be drilled to 1"

Holes drilled from templates (use a step bit to drill holes)

Holes drilled from templates (use a step bit to drill holes)

It is recommended to install Frogzskin screen (#10032) over the vents in front of the primary clutch.