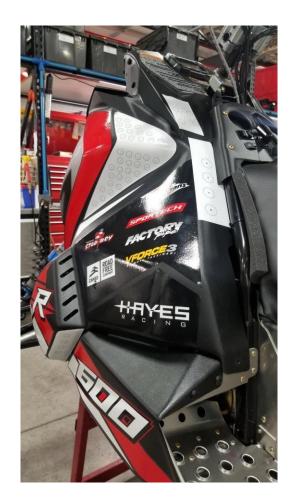

## PERLARS RACING Permitted Snow Cross Venting

These venting templates are for the 2020 Polaris 600R vehicles only. No deviation from these template locations/hole size is allowed. To download the venting templates visit the Polaris Snowmobile Racing website at

Holes drilled from templates (use a step bit to drill holes)

Holes drilled from templates (use a step bit to drill holes)

It is recommended to install Frogzskin screen (#10032) over the vents in front of the primary clutch.