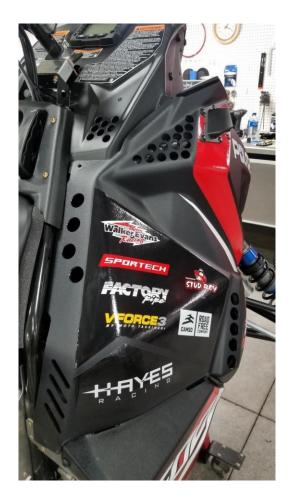

Holes drilled from templates (use a step bit to drill holes)

Holes drilled from templates (use a step bit to drill holes)

It is recommended to install Frogzskin screen (#10032) over the vents in front of the primary clutch.