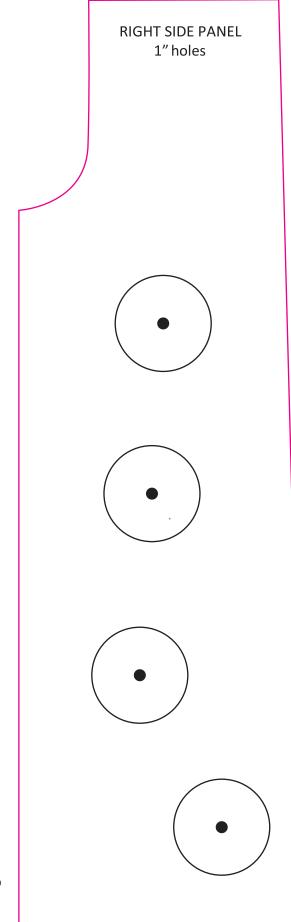

## PERLARS RACING Permitted Snow Cross Venting

These venting templates are for the 2020 Polaris 600R vehicles only. No deviation from these template locations/hole size is allowed. To download the venting templates visit the Polaris Snowmobile Racing website at

https://snowmobiles.polaris.com/en-us/team-polaris/racer-resources/

This is allowed in all stock Snow Cross classes

Small holes are to be drilled to 5/8" Large holes are to be drilled to 1"

Small holes are to be drilled to 5/8" Large holes are to be drilled to 1"

Holes drilled from templates (use a step bit to drill holes)

Holes drilled from templates (use a step bit to drill holes)

It is recommended to install Frogzskin screen (#10032) over the vents in front of the primary clutch.